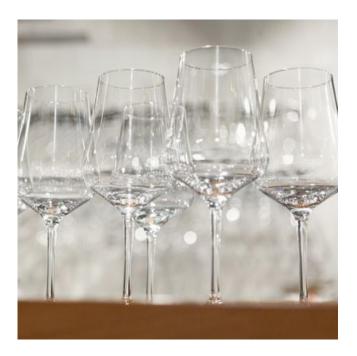

## SALES DESCRIPTION

To significantly extend the lifetime of your professional dishwasher, achieve better washing results, and protect the machine, you can add a manual or automatic water softener to your dishwasher.

Both systems protect the machine from scale and improve the finish of the articles. There are two different versions depending on their maintenance.

Water softener of manual resin regeneration: the machine warns when regeneration is necessary, ensuring that the machine is kept in peak condition. Protects the machine from scale and improves the finish of the articles, especially for glass.

With regard to the automatic water softener, it simplifies the maintenance process. It is only necessary to replace the salt; useful for establishments where hygiene is of particular importance, as well as for the washing of glassware.

The automatic water softener has several advantages compared to the manual version. On one hand, the cycle is activated automatically according to the established water hardness. On the other, it is possible to continue to use the appliance while the descaler is in use. Finally, the automatic descaler is equipped with a salt detector that shows when it is necessary to add more salt.