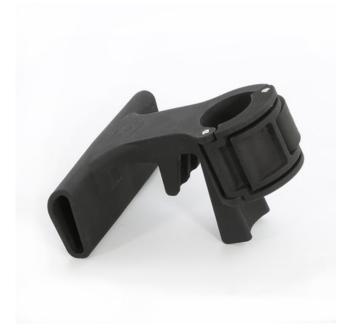

## SALES DESCRIPTION

For locking the hand mixer to the bowl. Ideal accessories for comfort of use.

- Universal support allowing operator to fix mixer arm to any type of pot or kettle locking in firm into place.
- √ Can be used on the clamp sliding frame.
- Ergonomic design, making easier the handling of the immersion blender safely by hand.
- When storing the disposer, it allows the cord to be coiled and fastened securely.
- Valid for the XM range, from the 30 series and for TR/BM units from the 350 models (models that can be interlocked for continuous work).
- ✓ Quick and safe assembly and disassembly, without tools or screws.
- √ Dishwasher-safe.

## AVAILABLE MODELS

3030314 "Quick fix" bowl clamp for XM

\* Ask for special versions availability

**Food Service Equiment Manufacturer** 

Polígono Basarte, 1. 20720 Azkoitia, Spain phone +34 943 15 72 36 sales@sammic.com