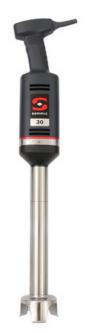

### **HAND BLENDER XM-32**

Professional immersion blender. 400 W.

## SALES DESCRIPTION

- Fixed speed motor block.
- 366 mm detachable arm.
- Designed for continuous use in recipients of up to 45 I.

#### All-in-one

- √ Professional hand blender designed for carrying out different preparations without the need for add-on tools.
- √ Professional Y-blade, made from tempered steel and with a long-duration cutting edge.
- √ Fixed speed.
- ✓ Designed to work in recipients of up to 45 litres.

#### Maximum comfort for the user

- √ Compact design: logical and manageable size.
- ✓ Ergo-design & bi-mat-grip: external casing made in two materials for an ergonomic hold. Anti-slip grip. Optimum inclination of handle, minimising fatigue.
- ✓ Click-on-arm: detachable arm with fast and secure closure.
- √ Hood designed to avoid splashes.
- √ Intuitive use: very simple operation. LED warning light in two colours to indicate the status of the machine.
- √ Possiblity of continuous operation.

#### **Built to last**

- Professional performance: capable of carrying out prolonged work without the casing overheating.
- ✓ Life-plus: equipped with a motor which has passed all of the most demanding usage tests.
- ✓ Studied geometry: casing designed to avoid rolling and falling.
- ✓ Easy to clean: detachable arm, can be cleaned under the tap.
- ✓ Approved by NSF: guaranteed safety and hygiene.