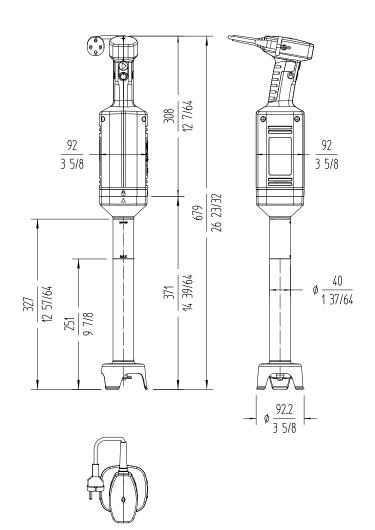

### **SPECIFICATIONS**

Total loading: 400 W

Maximum recipient capacity: 45 l Maximum working depth: 247.3 mm

Motor speed: 12000 rpm Blade diameter: 55 mm Blade guard diameter: 92.2 mm

### Length

Liquidising arm length: 366 mm

Total length: 674 mm

Net weight: 3.56 kg Noise level (1m.): <80 dB(A)