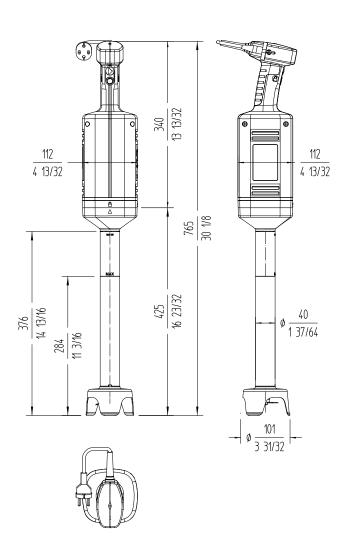

# **SPECIFICATIONS**

Total loading: 570 W

Maximum recipient capacity: 80 I Maximum working depth: 283.3 mm

Motor speed: 12000 rpm Blade diameter: 60 mm Blade guard diameter: 101 mm

## Length

Liquidising arm length: 425 mm Total length: 765 mm

Net weight: 4.79 kg Noise level (1m.): <80 dB(A)