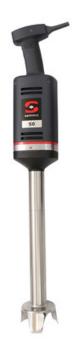

## **HAND BLENDER XM-51**

Professional immersion blender. 570 W.

# SALES DESCRIPTION

- Fixed speed motor block.
- 425 mm detachable arm.
- Designed for continuous use in recipients of up to 80 I.

#### All-in-one

- √ Professional hand blender designed for carrying out different preparations without the need for add-on tools.
- √ Professional Y-blade, made from tempered steel and with a long-duration cutting edge.
- √ Fixed speed.
- ✓ Designed to work in recipients of up to 80 litres.