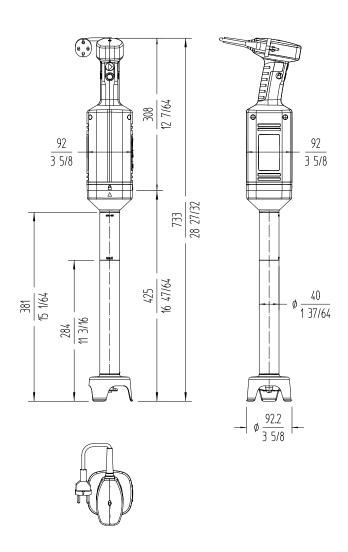

# **SPECIFICATIONS**

Total loading: 400 W

Maximum recipient capacity: 60 l Maximum working depth: 283.3 mm

Motor speed: 12000 rpm Blade diameter: 55 mm Blade guard diameter: 92.2 mm

## Length

Liquidising arm length: 420 mm

Total length: 728 mm

Net weight: 3.74 kg Noise level (1m.): <80 dB(A)