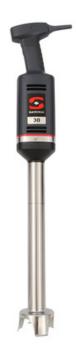

# **HAND BLENDER XM-33**

Professional immersion blender. 400 W.

# SALES DESCRIPTION

- Fixed speed motor block.
- 420 mm detachable arm.
- Designed for continuous use in recipients of up to 60 I.

#### All-in-one

- √ Professional hand blender designed for carrying out different preparations without the need for add-on tools.
- √ Professional Y-blade, made from tempered steel and with a long-duration cutting edge.
- √ Fixed speed.
- ✓ Designed to work in recipients of up to 60 litres.