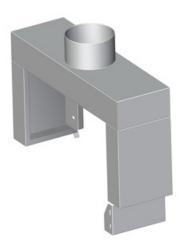

## SALES DESCRIPTION

Extraction hood to connect to a remote extraction unit.

The extraction hood can be delivered either installed on Sammic SRC-1800 dishwashers, or as kit.

- ✓ CA extraction hood consists of a splash shield equipped with an outlet to connect to a remote extraction unit.
- ✓ Outlet-diameter: 176 mm.
- ✓ Avoids splashing of the dish coming out of the machine.
- √ The total length of the installation is not altered.