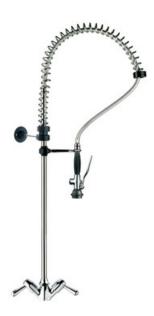

## **2 TAP SPRAY UNITS**

Possibility to combine cold and warm water.

#### With or without tap.

- ✓ For industrial use, suitable for catering and food industry.
- √ Best-quality chromium coating.
- √ Easy to install and low maintenance.
- High flow rate. The spray units are equipped with a continuous flow system.

### **AVAILABLE MODELS**

5870024 Mixer spray D-2

5870025 Mixer spray with tap D-2G

5870026 Mixer spary with "C" tap D-2GC

\* Ask for special versions availability

phone +34 943 15 72 36 sales@sammic.com

| Project | Date |
|---------|------|
| Item    | Qty  |