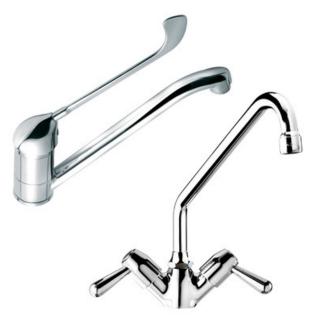

## Available Models

5870010 Tap GR-C

5870011 Tap with lever GR-CL

\* Ask for special versions availability