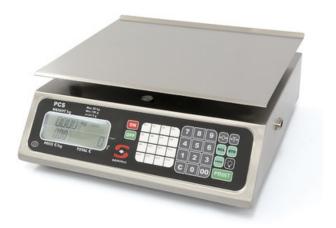

## **PCS-20**

Price-computing scale. M-certified. 20 Kg. capacity.

### **INCLUDES**

- √ Stainless steel removable plate.
- ✓ Rechargeable battery.
- ✓ PC or printer interface through serial port RS-232.

## **SPECIFICATIONS**

Load capacity: 20 kg

Precision. 5 g

Tray dimensions: 290 mm x 350 mm Electrical supply: 230 / 50-60V / 1~

Plug: EU

Autonomy: 100 h

External dimensions (W x D x H): 350 mm x 350 mm x 140 mm

## SALES DESCRIPTION

M-certified portable price-computing commercial scale.

- Certified commercial scale. Suitable for convenience Stores, Butcher shops, dairy, produce, bakery, street markets
- Portable: the PCS operates with an AC adapter.
- Generates the report of total daily sales.
- Controls sales of weighed and non-weighed products.
- Stainless steel construction.
- Removable stainless steel, 29x35cm. tray.
- Operates with a long lasting rechargeable battery (100 hours approximately). Battery included.
- Easy-to-read backlight alphanumeric liquid crystal display enhances visibility even in dark areas.
- The PCS scales are capable of storing the price of 100 products.
- A pre-pack function is also included to speed up same products packing operations.
- 16 memory keys.
- Fix price function.
- Includes PC or printer interface through serial port RS-232