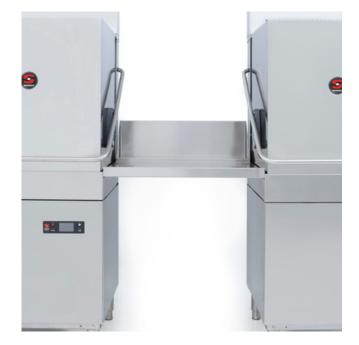

## SALES DESCRIPTION

Tables for connecting two hood-type dishwashers

- $\checkmark$  Robustness of the tables with a support bar.
- $\checkmark$  Solid construction in stainless steel.
- ✓ Rear splashback.
- ✓ Available in two lengths.

## Available Models

| 5712277 | <ul> <li>Connecting table 2 hood-type dishwashers MCC-150 ·</li> <li>150 mm</li> </ul> |
|---------|----------------------------------------------------------------------------------------|
|         |                                                                                        |

5712275 Connecting table 2 hood-type dishwashers MCC-700 · 700 mm

\* Ask for special versions availability