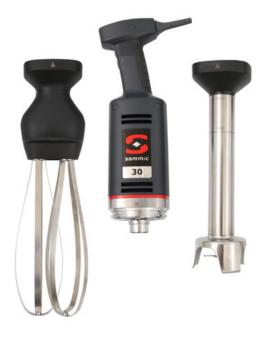

## HAND MIXER & BLENDER COMBO MB-31

Professional hand blender and beater. 400 W.

#### All-in-one

- ✓ Professional hand blender and beater.
- ✓ Professional hand blender designed for carrying out different preparations without the need for add-on tools.
- $\checkmark$  Professional Y-blade, made from tempered steel and with a long-duration cutting edge.
- ✓ Vario-speed: variable speed.
- ✓ Mixer arm designed to work in recipients of up to 30 litres.
- Beater with capacity for 2 to 50 egg whites.

## NCLUDES

- $\checkmark$  Variable speed motor block.
- ✓ MA-31 mixer arm.
- ✓ Whisk BA-30.
  - ✓ Wall mount.

"Quick fix" clamp.

Clamp sliding frame.

Mixer arms MA-30