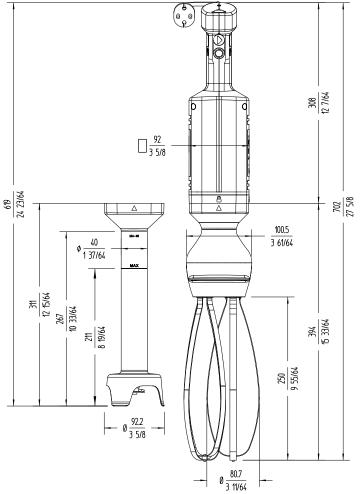

#### Liquidiser function

Maximum recipient capacity: 30 l Maximum working depth: 207.3 mm Motor speed: 1500 - 12000 rpm Blade diameter: 55 mm Blade guard diameter: 92.2 mm Liquidising arm length: 306 mm Total length: 615 mm

#### Whisk function

Motor speed: 200 - 1500 rpm Capacity (egg whites): 2 - 50 Revolving arm length: 396 mm Total length (with revolving arm): 704 mm

Net weight: 4.61 kg

Noise level (1m.): <80 dB(A)