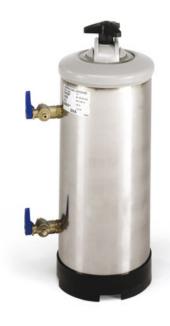

## **AVAILABLE MODELS**

5320005 Water softener D-8 - 8 I - Ø 185 x 400 mm Water softener D-12 - 12 I - Ø 185 x 500 mm

5320015 Water softener D-16 - 16 I - Ø 185 x 600 mm 5320020 Water softener D-20 - 20 I - Ø 185 x 900 mm

## SALES DESCRIPTION

4 models available from 8 to 20 litres.

Sammic water softeners are planned right down to the finest detail to be safe and easy to use.

- ✓ Manufactured in 18/8 stainless steel.
- ✓ Sammic manual water softeners are used for softening the water used to supply espresso coffee machines, dishwashers and small boilers, etc. to prevent scale formation caused by hard water.
- ✓ Maximum flow rate: 1,000 l/h.
- √ Min/max pressure: 1-8 bar.
- √ Feed water min/max temperature: 4°C-25°C.

## **SPECIFICATIONS**

Maximum flow per hour: 1000 l Feed water pressure (bar): 1 bar - 8 bar Feed water temperature: 4°C - 15°C

## **Dimensions:**

Maximum diameter: 185 mm Height: depending on model

Polígono Basarte, 1. 20720 Azkoitia, Spain phone +34 943 15 72 36 sales@sammic.com

| Project | Date |
|---------|------|
| Item    | Qty  |