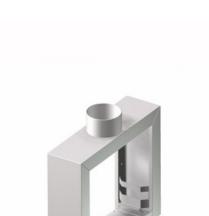

## SALES DESCRIPTION

Extraction hood to connect to a remote extraction unit.

The extraction hood is delivered installed in Sammic rack conveyor dishwashers.

- ✓ CA extraction hood consists of a splash guard equipped with an
  outlet to connect to a remote extraction unit.
- ✓ Outlet-diameter: 176 mm.

Please note: all models starting from SRC-2200 without EV extraction hood with motor or CV steam condenser will be delivered with CA extraction hood.